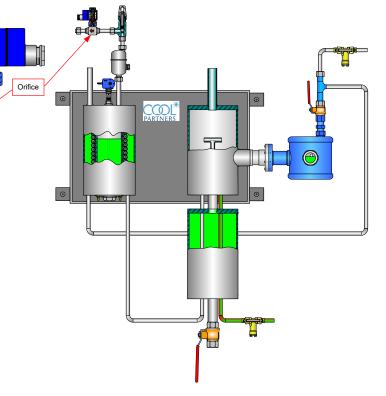

## **Cool Products Air and Water Purger type CPAWM**

Cool Partners have developed an air and water purger, the CPAWM, that has proven to be highly efficient while being very simple to operate.