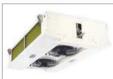

# **Double block evaporators°**

→→→ Industry Series

→→→ Industry Series

| Ceiling evaporators/air coolers - Industry Series |                                                       |        |                 |                 |         |               |                    |
|---------------------------------------------------|-------------------------------------------------------|--------|-----------------|-----------------|---------|---------------|--------------------|
|                                                   |                                                       |        |                 |                 |         |               |                    |
| Application                                       | Refriger-<br>ation                                    |        |                 |                 |         |               |                    |
|                                                   | Industry                                              |        |                 |                 |         |               |                    |
| Design                                            | IEDH                                                  | IEDHSS | IEDHSA          | IEDHSSC02       | IEDHCO2 | IEDHB         | IEDHBSS            |
| Geometry                                          | in-line                                               |        |                 |                 |         |               |                    |
| Power range                                       | 5-80 kW                                               |        | 40-<br>160kW    | 5-80 kW         |         | 5-90KW        |                    |
| Fin spacing                                       | 4, 7, 10                                              |        | 4, 7, 10,<br>12 | 4, 7, 10        |         |               |                    |
| Medium                                            | HFKW                                                  |        | NH <sub>3</sub> | CO <sub>2</sub> |         | brine, glycol |                    |
| Pipe material                                     | Cu                                                    |        | stainless s     | teel Cu         |         | ı             | stainless<br>steel |
| Fin material                                      | aluminium, epoxy, AIMg <sub>3</sub> , stainless steel |        |                 |                 |         |               |                    |
| Air alignment                                     | horizontal two-sided, pressure operated               |        |                 |                 |         |               |                    |

#### Details