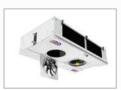

# **Double block evaporators°**

→→→ Industry Series

→→→ Industry Series

| Ceiling evaporators/air coolers - Industry Series |                                                       |        |                 |                 |         |               |                    |
|---------------------------------------------------|-------------------------------------------------------|--------|-----------------|-----------------|---------|---------------|--------------------|
|                                                   |                                                       |        |                 |                 |         |               |                    |
| Application                                       | Refriger-<br>ation                                    |        |                 |                 |         |               |                    |
|                                                   | Industry                                              |        |                 |                 |         |               |                    |
| Design                                            | IEDH                                                  | IEDHSS | IEDHSA          | IEDHSSC02       | IEDHCO2 | IEDHB         | IEDHBSS            |
| Geometry                                          | in-line                                               |        |                 |                 |         |               |                    |
| Power range                                       | 5-80 kW                                               |        | 40-<br>160kW    | 5-80 kW         |         | 5-90KW        |                    |
| Fin spacing                                       | 4, 7, 10                                              |        | 4, 7, 10,<br>12 | 4, 7, 10        |         |               |                    |
| Medium                                            | HFKW                                                  |        | NH <sub>3</sub> | CO <sub>2</sub> |         | brine, glycol |                    |
| Pipe material                                     | Cu                                                    |        | stainless s     | teel Cu         |         | ı             | stainless<br>steel |
| Fin material                                      | aluminium, epoxy, AIMg <sub>3</sub> , stainless steel |        |                 |                 |         |               |                    |
| Air alignment                                     | horizontal two-sided, pressure operated               |        |                 |                 |         |               |                    |

#### Details