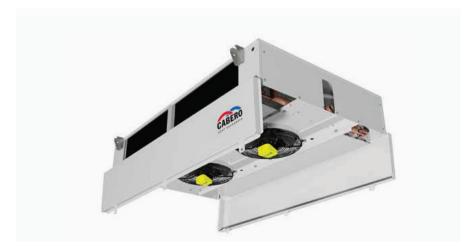

# **Double block evaporators°**

→→→ Industry Series

→→→ Industry Series

| Ceiling evaporators/air coolers - Industry Series |                                                       |        |                 |                 |         |               |                    |
|---------------------------------------------------|-------------------------------------------------------|--------|-----------------|-----------------|---------|---------------|--------------------|
|                                                   |                                                       |        |                 |                 |         |               |                    |
| Application                                       | Refriger-<br>ation                                    |        |                 |                 |         |               |                    |
|                                                   | Industry                                              |        |                 |                 |         |               |                    |
| Design                                            | IEDH                                                  | IEDHSS | IEDHSA          | IEDHSSC02       | IEDHCO2 | IEDHB         | IEDHBSS            |
| Geometry                                          | in-line                                               |        |                 |                 |         |               |                    |
| Power range                                       | 5-80 kW                                               |        | 40-<br>160kW    | 5-80 kW         |         | 5-90KW        |                    |
| Fin spacing                                       | 4, 7, 10                                              |        | 4, 7, 10,<br>12 | 4, 7, 10        |         |               |                    |
| Medium                                            | HFKW                                                  |        | NH <sub>3</sub> | CO <sub>2</sub> |         | brine, glycol |                    |
| Pipe material                                     | Cu                                                    |        | stainless s     | teel Cu         |         | ı             | stainless<br>steel |
| Fin material                                      | aluminium, epoxy, AIMg <sub>3</sub> , stainless steel |        |                 |                 |         |               |                    |
| Air alignment                                     | horizontal two-sided, pressure operated               |        |                 |                 |         |               |                    |

#### Details

#### Construction:

- · Welded condensate drains
- Flat designs
- Housing FeZ, tray AIMg<sub>3</sub>, powder coated in RAL 9010
- · Cut edges painted