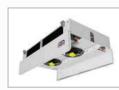

# **Double block evaporators°**

→→→ Industry Series

→→→ Industry Series

| Ceiling evaporators/air coolers - Industry Series |                                                       |        |                 |                 |         |               |                    |
|---------------------------------------------------|-------------------------------------------------------|--------|-----------------|-----------------|---------|---------------|--------------------|
|                                                   |                                                       |        |                 |                 |         |               |                    |
| Application                                       | Refriger-<br>ation                                    |        |                 |                 |         |               |                    |
|                                                   | Industry                                              |        |                 |                 |         |               |                    |
| Design                                            | IEDH                                                  | IEDHSS | IEDHSA          | IEDHSSC02       | IEDHCO2 | IEDHB         | IEDHBSS            |
| Geometry                                          | in-line                                               |        |                 |                 |         |               |                    |
| Power range                                       | 5-80 kW                                               |        | 40-<br>160kW    | 5-80 kW         |         | 5-90KW        |                    |
| Fin spacing                                       | 4, 7, 10                                              |        | 4, 7, 10,<br>12 | 4, 7, 10        |         |               |                    |
| Medium                                            | HFKW                                                  |        | NH <sub>3</sub> | CO <sub>2</sub> |         | brine, glycol |                    |
| Pipe material                                     | Cu                                                    |        | stainless s     | teel Cu         |         | ı             | stainless<br>steel |
| Fin material                                      | aluminium, epoxy, AIMg <sub>3</sub> , stainless steel |        |                 |                 |         |               |                    |
| Air alignment                                     | horizontal two-sided, pressure operated               |        |                 |                 |         |               |                    |

#### Details